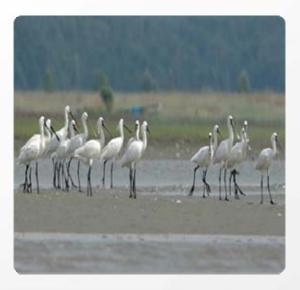

#### Repository of Ecosystem

- Water quality improved
- **>** 2.6ppm(2014)
- Ecosystem rehabilitation
- Ecological group in wetland 21species(2004) 232 species(2014)
  - Site for 250,000 migratory birds