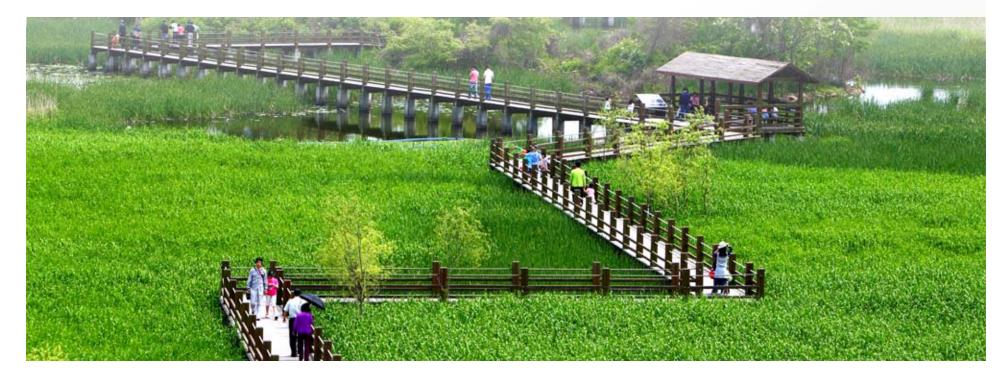

#### Repository of Ecosystem

- Water quality improved
- **>** 2.6ppm(2014)
- Ecosystem rehabilitation
- Ecological group in wetland 21species(2004) 232 species(2014)
  - Site for 250,000 migratory birds

## Ansan Daebudo, Sustainable Development Complex

• Designated as only one ecotourism site in Gyeonggi Province by Ministry of Environment: Dec.