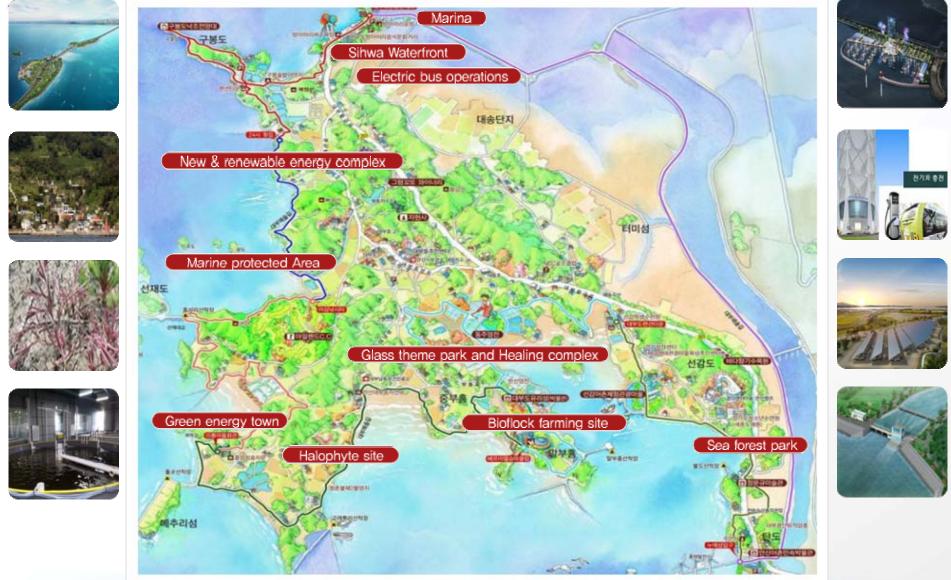

## Ansan Daebudo, Sustainable Development Complex

• Designated as only one ecotourism site in Gyeonggi Province by Ministry of Environment: Dec.

## **U\$ 300 million investment : U\$ 39 billion value**

 Forest City Setting: U\$ 90 million , New & Renewable Energy Generation: U\$ 170 million ICM Implementation: U\$ 40 million