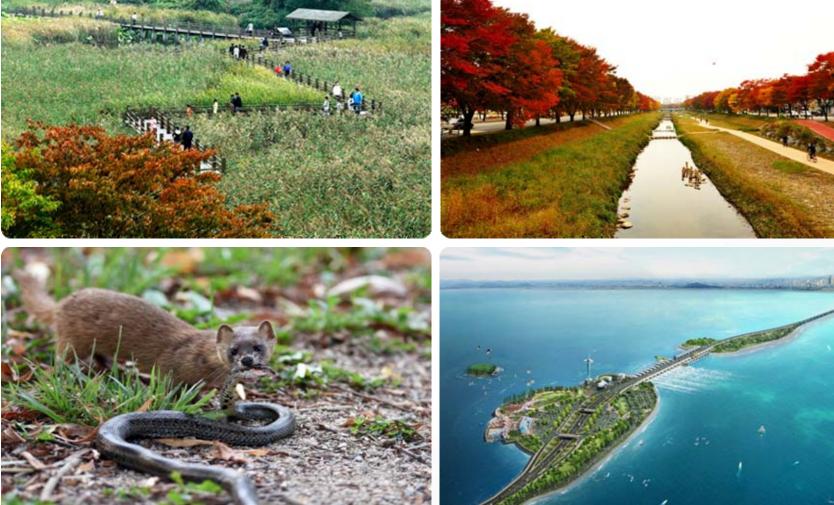

## Ansan Daebudo, Sustainable Development Complex

• Designated as only one ecotourism site in Gyeonggi Province by Ministry of Environment: Dec.

## **U\$ 300 million investment : U\$ 39 billion value**

 Forest City Setting: U\$ 90 million , New & Renewable Energy Generation: U\$ 170 million ICM Implementation: U\$ 40 million