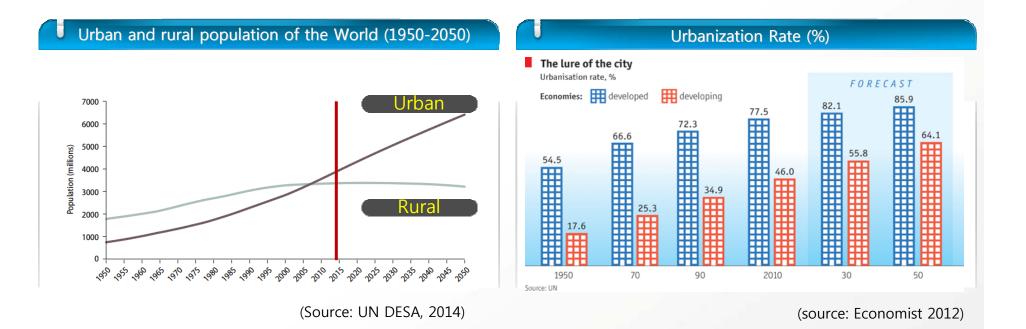

#### **Population Migration to Cities**

- Urbanization becomes an unstoppable trend since the early 20<sup>th</sup> century
- UN confirmed that Half of humanity 3.5 billion people lives in cities in 2008
- Developing countries are also urbanizing fast

#### What are the problems?

- 828 million people live in slums today and the number keeps rising
- The world's cities occupy just 3 per cent of the Earth's land, but account for 60-80 per cent of energy consumption and 75 per cent of carbon emissions
- Rapid urbanization is exerting pressure on fresh water supplies, sewage, the living environment, and public health(Source: UN)