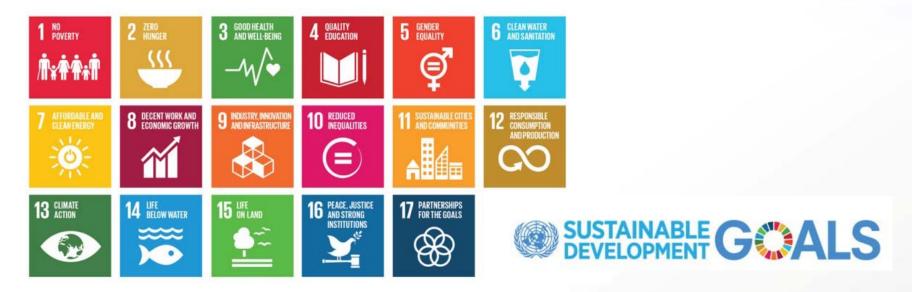

## **UN Sustainable Development Goals**

- Sustainable Development Goals (SDGs) contains 17 Goals
- Goal 11 Sustainable Cities and Communities with 10 Targets

- By 2030, ensure access for all to adequate, safe and affordable housing and basic services and upgrade slums
- By 2030, provide access to safe, affordable, accessible and sustainable transport systems
- By 2030, enhance inclusive and sustainable urbanization and capacity
- Strengthen efforts to protect and safeguard the world's cultural and natural heritage
- By 2030, significantly reduce the number of deaths and the number of people affected
- By 2030, reduce the adverse per capita environmental impact of cities
- By 2030, provide universal access to safe, inclusive and accessible, green and public spaces
- Support positive economic, social and environmental links between urban, peri-urban and rural areas
- By 2020, substantially increase the number of cities and human settlements adopting and implementing integrated policies and plans
- Support least developed countries