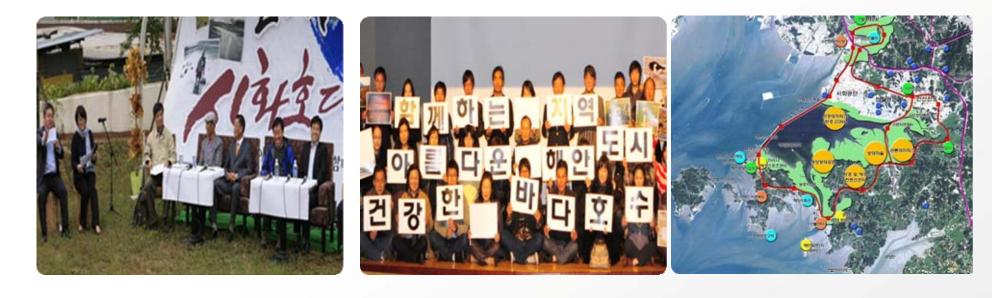

## **Efforts by Civil Society**

#### • Sihwa lake Congress

- A different stakeholders get together to share ideas, knowledge and to understand the current issues relating to conservation of Sihwa lake

#### • Education and Empowerment

- Youth eco camp, surveilance program on Sihwa lake, coastline cleanup

#### • 1999 Civil Agenda

- Through civil solidarity movement with three cities neighboring Sihwa lake, proposals to conserve Sihwa lake suggested in government policy making process