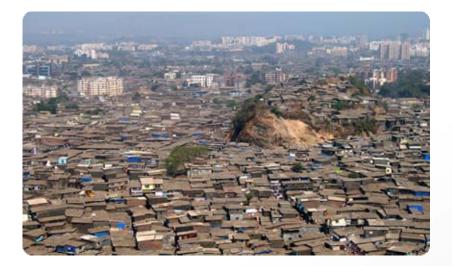

#### What are the problems?

- 828 million people live in slums today and the number keeps rising
- The world's cities occupy just 3 per cent of the Earth's land, but account for 60-80 per cent of energy consumption and 75 per cent of carbon emissions
- Rapid urbanization is exerting pressure on fresh water supplies, sewage, the living environment, and public health(Source: UN)