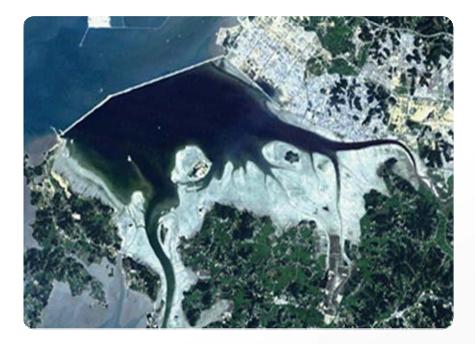

## Model Case (Sihwa Lake)

#### Polluted Sihwa Lake

- Typical site showing water pollution and destruction of coastal wetland
- > Average COD 17.4ppm(1997)
- Social and environmental concerns