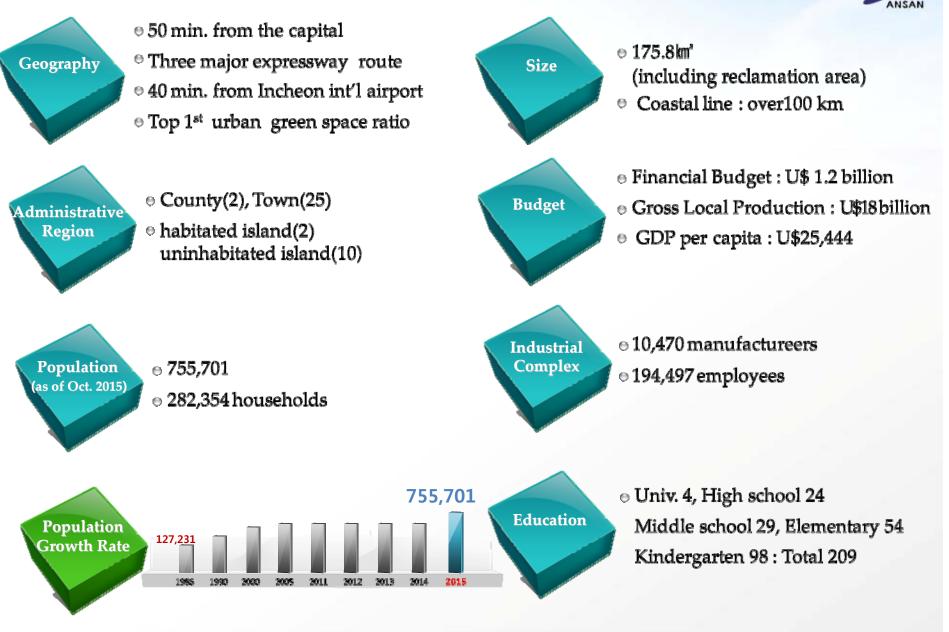

he world's cultural and natural heritage
- By 2030, significantly reduce the number of deaths and the number of people affected
- By 2030, reduce the adverse per capita environmental impact of cities
- By 2030, provide universal access to safe, inclusive and accessible, green and public spaces
- Support positive economic, social and environmental links between urban, peri-urban and rural areas
- By 2020, substantially increase the number of cities and human settlements adopting and implementing integrated policies and plans
- Support least developed countries

**Global Efforts on Sustainable Cities** 



Local Governments for Sustainability













#### **PEMSEA Efforts on Sustainable Cities and Local Governments**







# **Yellow Sea Coastal City, Ansan**





#### **Overview**







#### **Consequences due to coastal development**



- Deterioration of water quality in Sihwa Lake
- Air and water pollution due to sprawling development of national industrial complex
- Sharp drop of marine fishery products





Efforts for sustainable city by local community



- Activities of environmental organizations
- Understanding and awareness program by local community
- Coastline cleanup
  - > Coastal conservation and management through ICM









## Model Case (Sihwa Lake)



#### Polluted Sihwa Lake

- Typical site showing water pollution and destruction of coastal wetland
- > Average COD 17.4ppm(1997)
- Social and environmental concerns

#### **Rehabilitation Project**

- Integrated Coastal Management Plan
- U\$ 175 million
- Designated as a special management area in 2