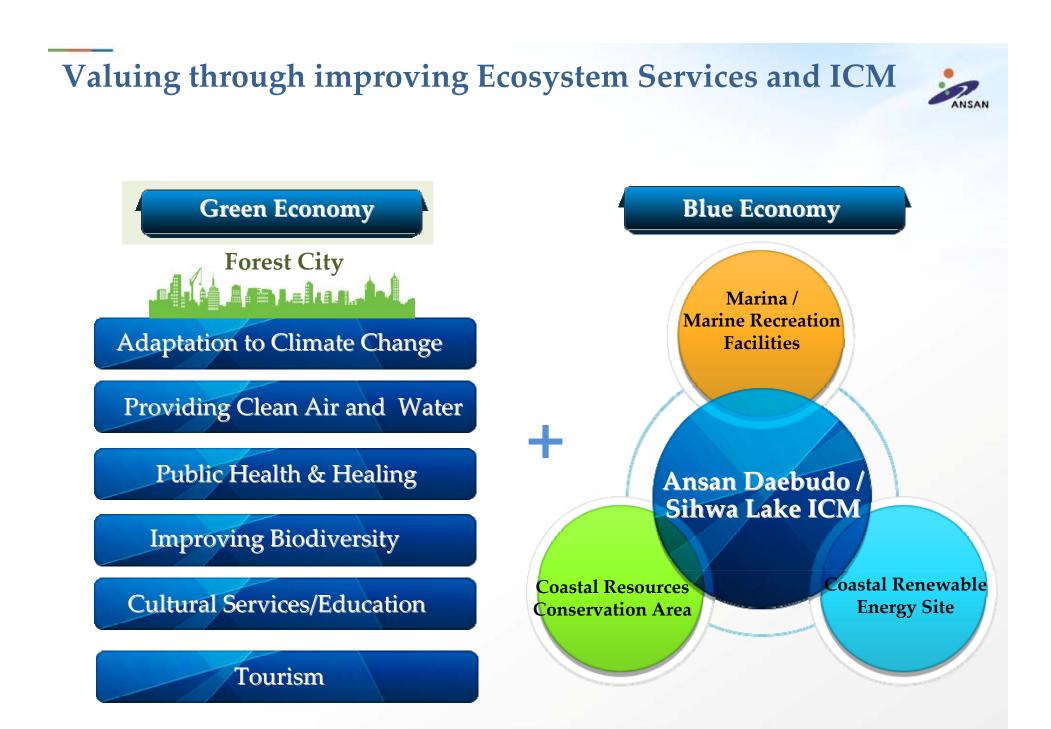

## Ansan Daebudo, Sustainable Development Complex

• Designated as only one ecotourism site in Gyeonggi Province by Ministry of Environment: Dec.

## **U\$ 300 million investment : U\$ 39 billion value**

 Forest City Setting: U\$ 90 million , New & Renewable Energy Generation: U\$ 170 million ICM Implementation: U\$ 40 million