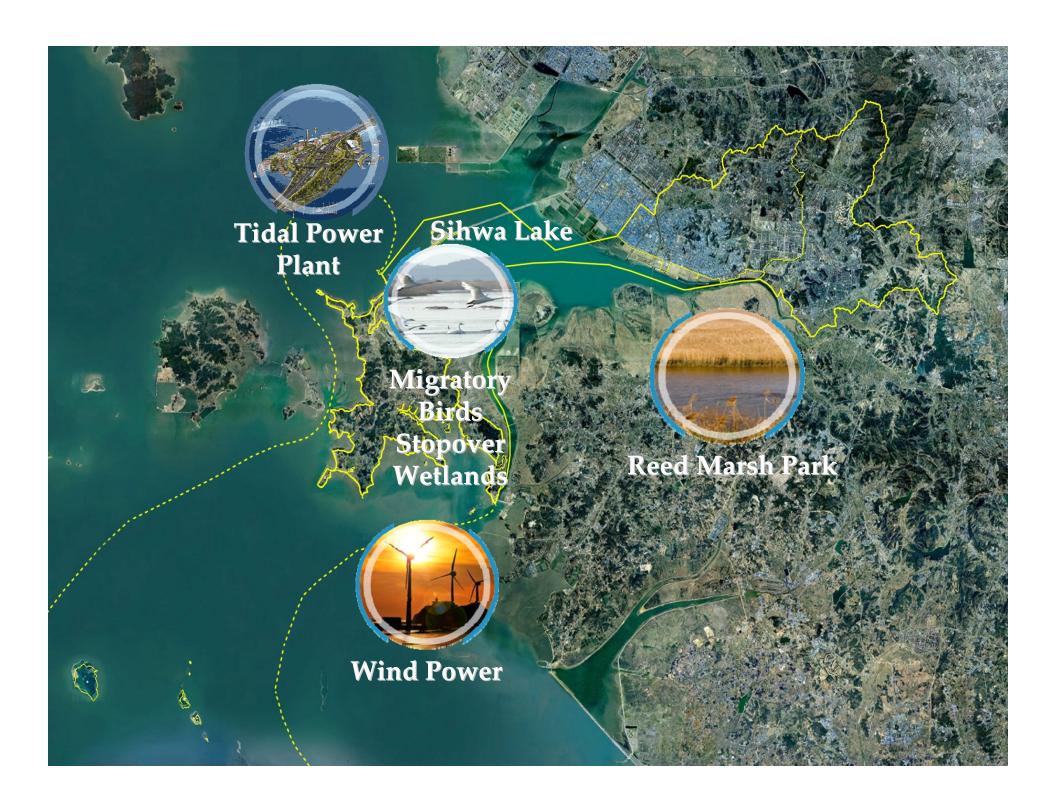

#### **Consequences due to coastal development**

- Deterioration of water quality in Sihwa Lake
- Air and water pollution due to sprawling development of national industrial complex
- Sharp drop of marine fishery products

## Model Case (Sihwa Lake)

#### Polluted Sihwa Lake

- Typical site showing water pollution and destruction of coastal wetland
- > Average COD 17.4ppm(1997)
- Social and environmental concerns