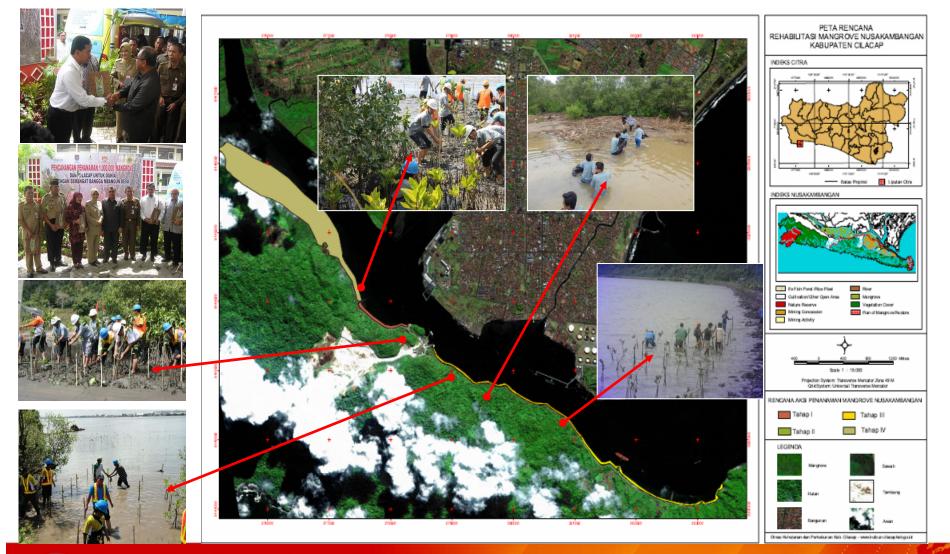

## One Million Mangrove planting program in Nusakambangan island for conservation of coastal areas

**Global Targets Local Benefits** 

Setting the Sustainable Development Agenda for the Seas of East Asia beyond 2015