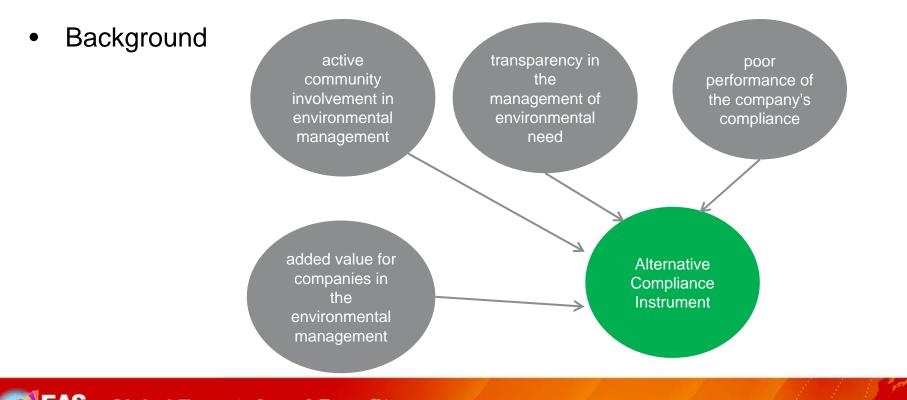

## What is **PROPER**

 PROPER is an alternative compliance instrument that was developed to work together with other compliance instruments to encourage compliance through the dissemination of corporate's performance information to the public (public disclosure)