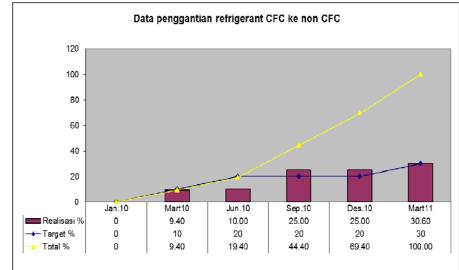

# Commitment of Cilacap plant to use non-CFC and Halon

|     | PT Nicklin Information Tak<br>At 11 Name<br>At 11 Name<br>Discogram Tak<br>At 12 Name<br>Discogram Discogram Dis |
|-----|----------------------------------------------------------------------------------------------------------------------------------------------------------------------------------------------------------------------------------------------------------------------------------------------------------------------------------------------------------------------------------------------------------------------------------------------------------------------------------------------------------------------------------------------------------------------------------------------------------------------------------------------------------------------------------------------------------------------------------------------------------------------------------------------------------------------------------------------------------------------------------------------------------------------------------------------------------------------------------------------------------------------------------------------------------------------------------------------------------------------------------------------------------------------------------------------------------------------------------------------------------------------------------------------------------------------------------------------------------------------------------------------------------------------------------------------------------------------------------------------------------------------------------------------------------------------------------------------------------------------------------------------------------------------------------------------------------------------------------------------------------------------------------------------------------------------------------------------------------------------------------------------------------------------------------------------------------------------------------------------------------------------------------------------------------------------------------------------------------------------------------------------------------------------------------------------------------------------------------|
| Г   | DEKLARASI                                                                                                                                                                                                                                                                                                                                                                                                                                                                                                                                                                                                                                                                                                                                                                                                                                                                                                                                                                                                                                                                                                                                                                                                                                                                                                                                                                                                                                                                                                                                                                                                                                                                                                                                                                                                                                                                                                                                                                                                                                                                                                                                                                                                                        |
|     | "Bebas CFC dan Halon (Bahan Perusak Ozon)"                                                                                                                                                                                                                                                                                                                                                                                                                                                                                                                                                                                                                                                                                                                                                                                                                                                                                                                                                                                                                                                                                                                                                                                                                                                                                                                                                                                                                                                                                                                                                                                                                                                                                                                                                                                                                                                                                                                                                                                                                                                                                                                                                                                       |
| I . | untuk APAR, Refrigerator dan Air Conditioning                                                                                                                                                                                                                                                                                                                                                                                                                                                                                                                                                                                                                                                                                                                                                                                                                                                                                                                                                                                                                                                                                                                                                                                                                                                                                                                                                                                                                                                                                                                                                                                                                                                                                                                                                                                                                                                                                                                                                                                                                                                                                                                                                                                    |
|     | (akan diterbitkan setelah selesai Program Penggantian APA P. Befrigerator dan Air<br>Conditioning, paling lambat 31 Desember 2012)                                                                                                                                                                                                                                                                                                                                                                                                                                                                                                                                                                                                                                                                                                                                                                                                                                                                                                                                                                                                                                                                                                                                                                                                                                                                                                                                                                                                                                                                                                                                                                                                                                                                                                                                                                                                                                                                                                                                                                                                                                                                                               |
|     | Saya, Didik Dirgantoro, General Manager PT Holcim Indonesia Tbk Pabrik Cilacap dengan<br>ini menegaskan bahwa semua APAR, Refrigerant dan Air Conditioning yang berada di<br>dalam lingkungan pabrik PT Holcim Indonesia Tbk Pabrik Cilacap tidak lagi diperbolehkan<br>mengandung CFC dan Halon.<br>Mulai hari ini, saya menegaskan bahwa setiap penambahan APAR, Refrigerator dan Air                                                                                                                                                                                                                                                                                                                                                                                                                                                                                                                                                                                                                                                                                                                                                                                                                                                                                                                                                                                                                                                                                                                                                                                                                                                                                                                                                                                                                                                                                                                                                                                                                                                                                                                                                                                                                                          |
|     | Conditioning baru harus dipastikan telah ramah lingkungan. Untuk peralatan yang telah<br>dipasang sebelum pengumuman ini, maka akan dilakukan penggantian ke bahan yang lebih<br>ramah lingkungan secara bertahap mulai hari ini hingga 31 Desember 2012.                                                                                                                                                                                                                                                                                                                                                                                                                                                                                                                                                                                                                                                                                                                                                                                                                                                                                                                                                                                                                                                                                                                                                                                                                                                                                                                                                                                                                                                                                                                                                                                                                                                                                                                                                                                                                                                                                                                                                                        |
|     | Berdasarkan hasil usaha dan komitmen kami untuk mengurangi dan menghilangkan Bahan<br>Perusak Ozon pada APAR, Refrigerator dan Air Conditioning, Dengan ini saya menyatakan<br>bahwa mulai hari ini semua APAR, Refrigerator dan Air Conditioning yang digunakan tidak<br>lagi mengandung bahan-bahan yang dapat merusak Lapisan Ozon.                                                                                                                                                                                                                                                                                                                                                                                                                                                                                                                                                                                                                                                                                                                                                                                                                                                                                                                                                                                                                                                                                                                                                                                                                                                                                                                                                                                                                                                                                                                                                                                                                                                                                                                                                                                                                                                                                           |
|     | Cilacap, 12 Januari 2012<br>Didik Dirgantoro<br>General Manager                                                                                                                                                                                                                                                                                                                                                                                                                                                                                                                                                                                                                                                                                                                                                                                                                                                                                                                                                                                                                                                                                                                                                                                                                                                                                                                                                                                                                                                                                                                                                                                                                                                                                                                                                                                                                                                                                                                                                                                                                                                                                                                                                                  |
|     | Menbangun Bersama                                                                                                                                                                                                                                                                                                                                                                                                                                                                                                                                                                                                                                                                                                                                                                                                                                                                                                                                                                                                                                                                                                                                                                                                                                                                                                                                                                                                                                                                                                                                                                                                                                                                                                                                                                                                                                                                                                                                                                                                                                                                                                                                                                                                                |

The Company is committed not use ozonedepleting gases (CFCs) for refrigeration and air conditioning, replaced with Non CFC types such as R410A and R407C.