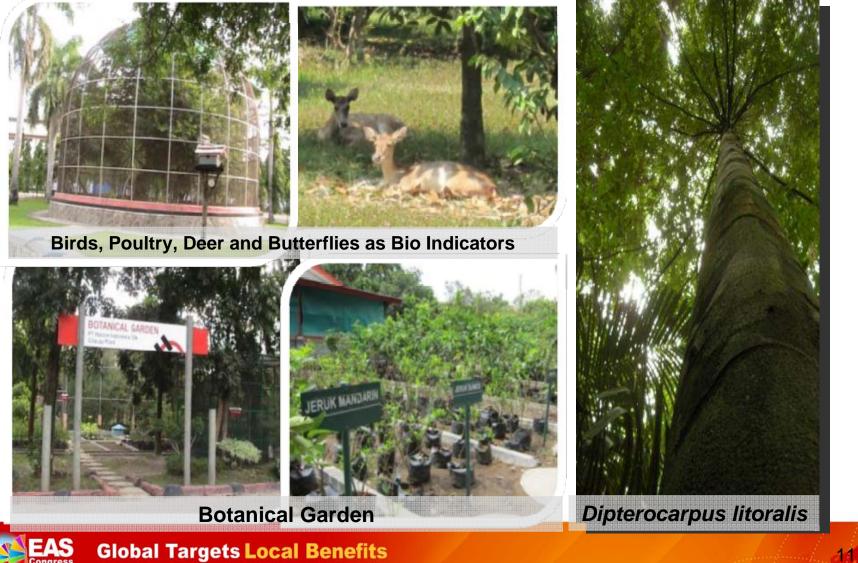

## Biodiversity Cilacap plant as bio-indicators of the quality of the work environment

Setting the Sustainable Development Agenda for the Seas of East Asia beyond 2015

## City Forest area of 50 hectares with a total of 30,000 trees with 55 species of trees

Global Targets Local Benefits Setting the Sustainable Development Agenda for the Seas of East Asia beyond 2015