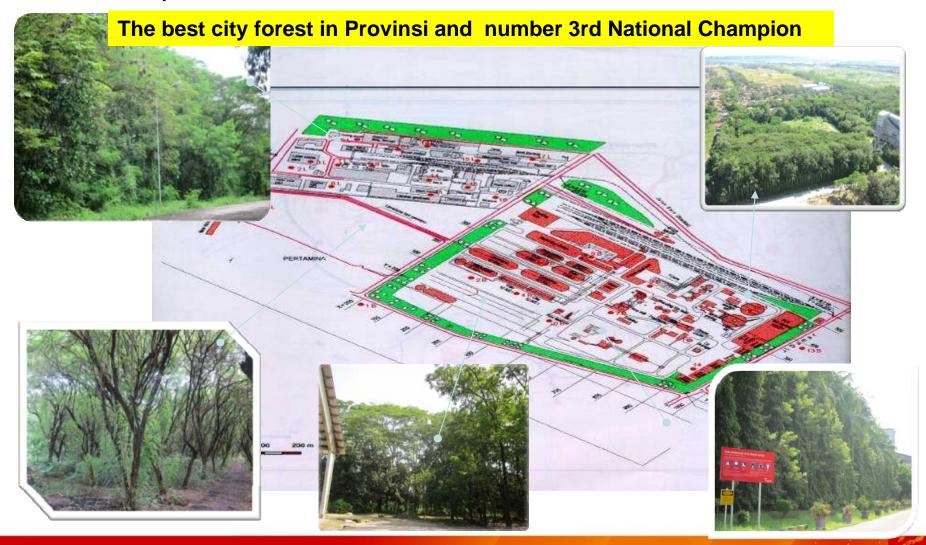

## City Forest area of 50 hectares with a total of 30,000 trees with 55 species of trees

Global Targets Local Benefits Setting the Sustainable Development Agenda for the Seas of East Asia beyond 2015

## Biodiversity Cilacap plant as bio-indicators of the quality of the work environment

Setting the Sustainable Development Agenda for the Seas of East Asia beyond 2015

## One Million Mangrove planting program in Nusakambangan island for conservation of coastal areas

**Global Targets Local Benefits** 

Setting the Sustainable Development Agenda for the Seas of East Asia beyond 2015