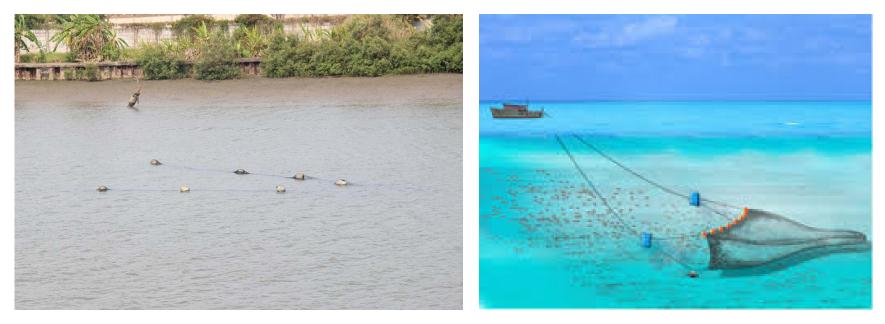

#### Community Empowerment : Switch the Profession of Apong Net Fisherman

North Distant

**Global Targets Local Benefits** 

Setting the Sustainable Development Agenda for the Seas of East Asia beyond 2015

## What is Apong Net?

- Apong Net is a type of trawl.
- The difference of Apong and trawl is the Nets Apong not pulled by a boat but placed in the river channel.
- With the change of the tides, the fish will get caught in the net.
- The issue : Apong Net is a net that banned for used (gov. regulation)