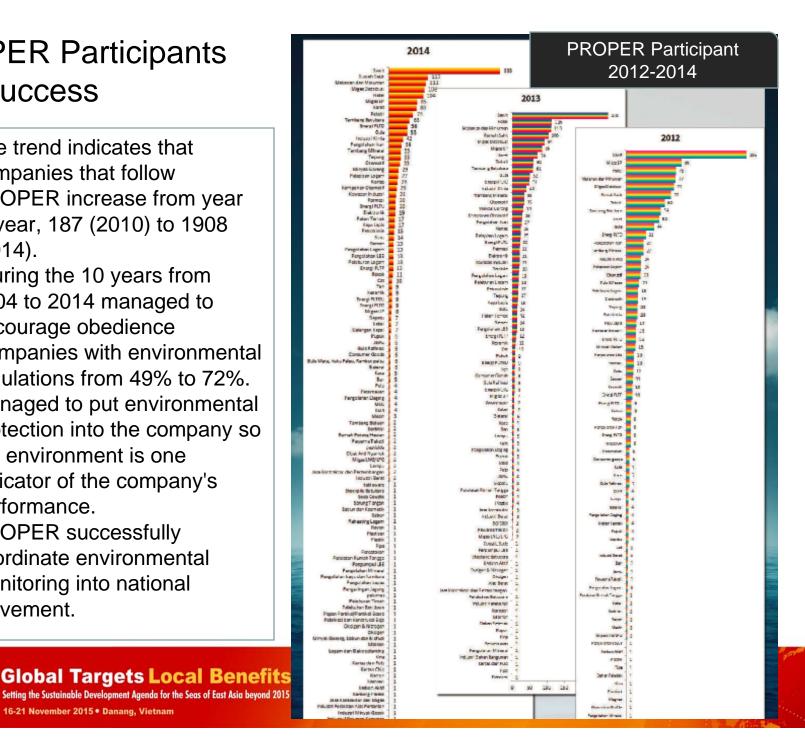

#### **PROPER** Participants and Success

- The trend indicates that ۲ companies that follow **PROPER** increase from year to year, 187 (2010) to 1908 (2014).
- During the 10 years from • 2004 to 2014 managed to encourage obedience Companies with environmental regulations from 49% to 72%.
- Managed to put environmental • protection into the company so the environment is one indicator of the company's performance.
- **PROPER** successfully • coordinate environmental monitoring into national movement.