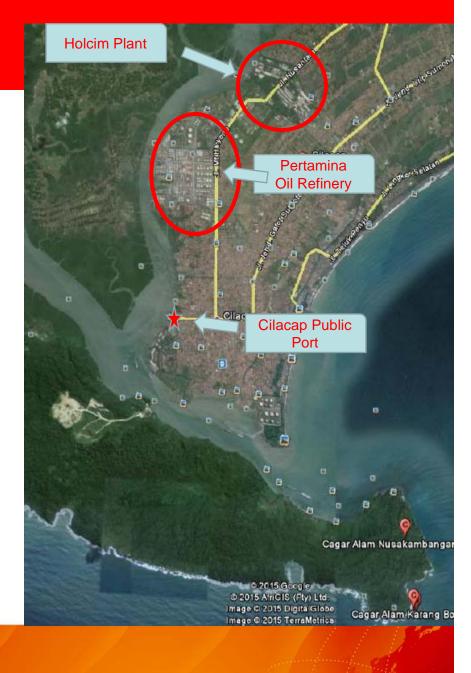

### Holcim Indonesia - Cilacap Plant

**Global Targets Local Benefits** 

Setting the Sustainable Development Agenda for the Seas of East Asia beyond 2015

#### Community Empowerment : Switch the Profession of Apong Net Fisherman

North Distant

**Global Targets Local Benefits** 

Setting the Sustainable Development Agenda for the Seas of East Asia beyond 2015

### Background

- Implementation Regulation No.16 / 2001 on Fisheries Management Region "Segara Anakan" do not function properly.
- *Donan* river status is an international shipping lanes.
- *Donan* river is public property and frequent conflicts between stakeholder interests.
- many Apong-net fisherman who put a net in the middle of the river channel *Donan* so disturb ship traffic.
- The type of nets used by fishermen is forbidden type (a type of trawl)
- Supply of some raw materials to Holcim plant using barge and cross the river *Donan*
- Economic dependence on a fishing net is very high because it contributes 70% of total family income.
- a lot of potential work that could be done by Apong net fishermen.