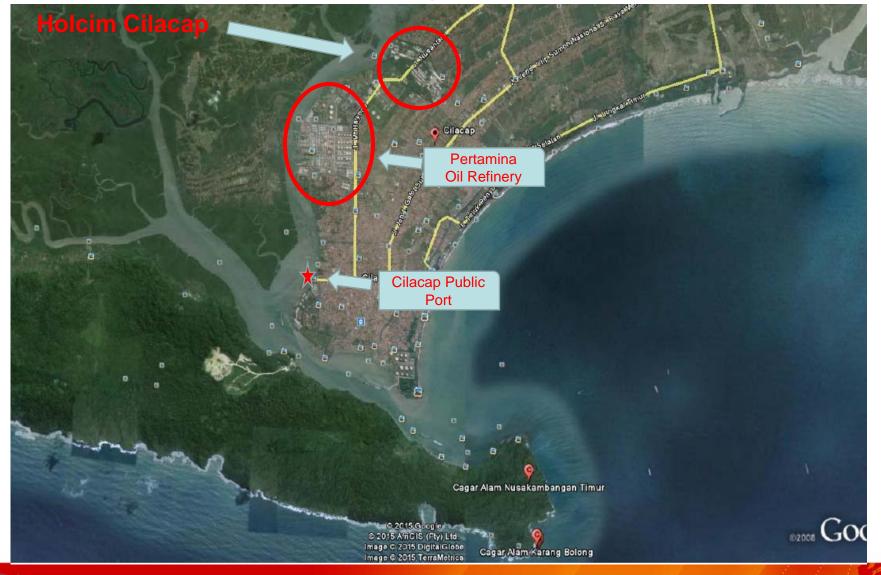

### Holcim Indonesia - Cilacap Plant

**Global Targets Local Benefits** 

Setting the Sustainable Development Agenda for the Seas of East Asia beyond 2015