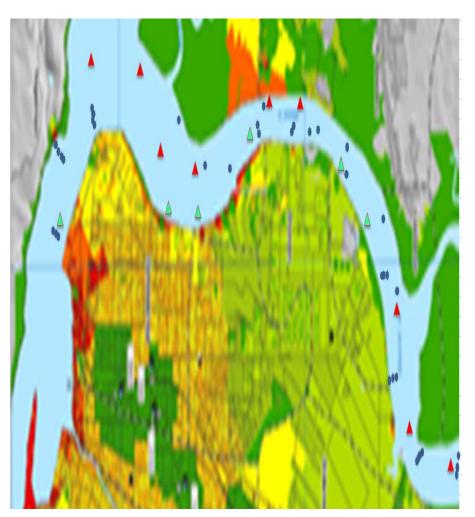

#### Social Mapping : The Parties concerned

| Stakeholders        | Interest                                                                           | Target                                                      |
|---------------------|------------------------------------------------------------------------------------|-------------------------------------------------------------|
| Cilacap region      | The enforcement of Regulation No.16<br>of 2001 on Management of "Segara<br>Anakan" | Ensuring the sustainability of ecosystem and fish resources |
| Seaport authority   | shipping lanes safe                                                                | No nets installed in the shipping channel                   |
| Apong net Fisherman | Do not lose livelihood                                                             | get a job substitute                                        |
| Holcim Cilacap      | Supply of some raw materials to the plant is not distrubed                         | No nets installed in the shipping channel                   |

#### Jaring Apong Fisherman :

•In total there are 100 people who put a net and +/- 30 people put in the navigation channel.

•This profession is hereditary.

#### Jobs have potential to developed :

•ponds that can be used for the cultivation of fish, crabs etc.

•Land and sea transport is still possible to be developed in Kutawaru

•Donan river has the potential to be managed as a tourism.