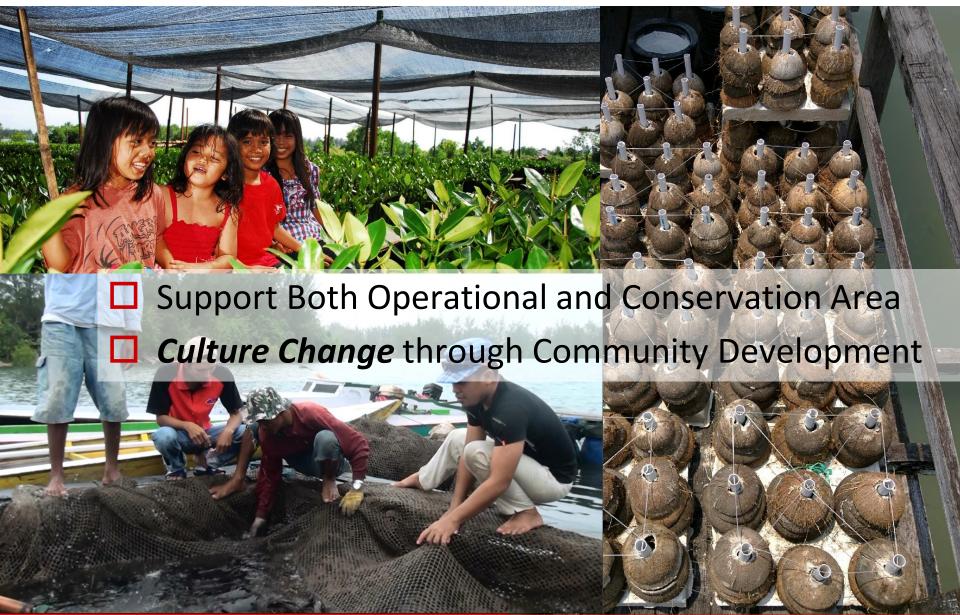

#### **Community**

- Mangrove Conservation
- Grouper Cages
- Coral Reefs Transplantation
- Culture Change

# **Badak LNG's stake in Coastal Development**

In Badak LNG's
Opinion, there are
3 area based on
its necessity:

Community
Development Area

### **Top 3 Partnership**

**Conservation** Area, **Operational** Area, and **ComDev** Area.

#### **Public**

Through Community
Development we can conserve
and keep coastal area clean and
green

# **Mitigation Actions for Sustainablity**

- Internal
  - Well-designed Shipping Lane
  - Control of Effluent to Seawater
- External
  - Mangrove Conservation
  - Coral Reef Transplantation
  - Community Development to support marine and coastal ecosystem

### **Mangrove Conservation**

- ☐ Mangrove **before** community development to conserve the mangrove
- Some of Mangrove Area was damaged due to bad habit of people around the area