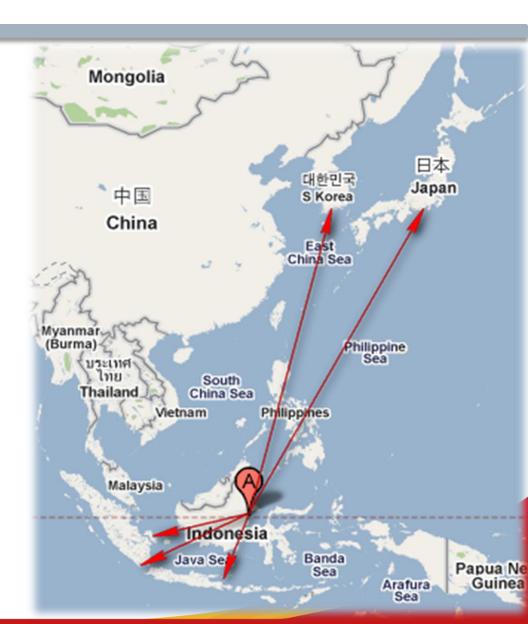

#### **BADAK LNG PLANT SITE LOCATION**

### **Badak LNG Plant in Bontang, Indonesia**

No. Trains : 8 (22.5 MTPA LNG)

Loading Dock : 3 ( 3 LNG, 2 LPG)

**Feed Gas Supply** 

: 3,700 MMSCFD with 4 Pipe lines (2@36"; 2@42")

Badak LNG Area : 2,010 HA (220 Ha for Plant)