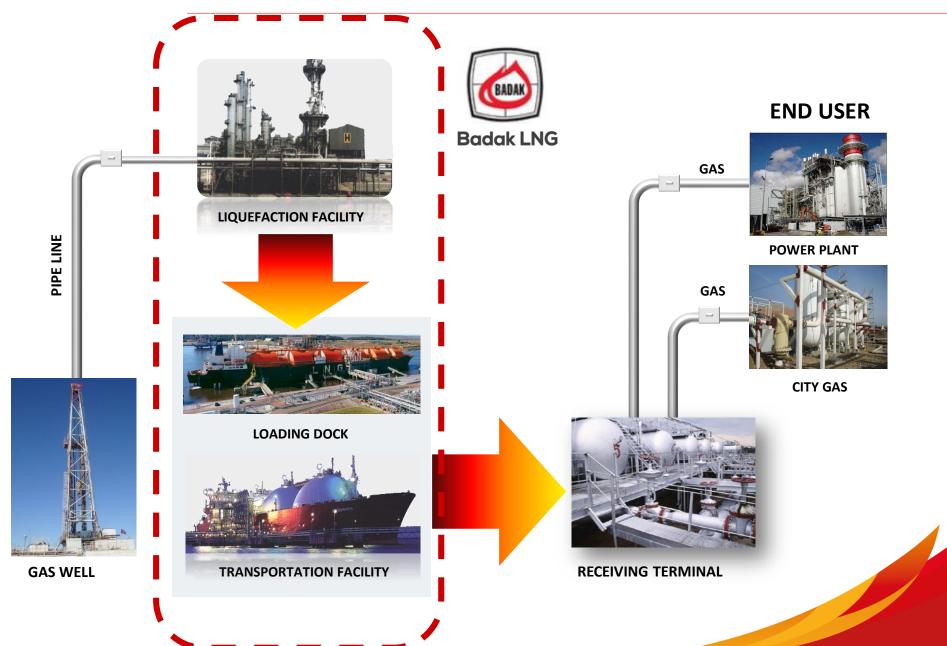

# Implementation of Environmental Based Community Development for Business Sustainability

by:

Yhenda Permana
Director&COO of Badak LNG

Da Nang, Vietnam November 19, 2015

# **SHEQ Moments**



#### **BADAK LNG PLANT SITE LOCATION**



#### **BOARD OF COMPOSITION**





#### **MAIN GAS PRODUCERS 2015**

#### **OPERATED BY:**



**16%** 



**OPERATED BY:** 



3%

**OPERATED BY:** 



TOTAL

81%

**MAHAKAM BLOCK** 

### **LNG BUSINESS CHAIN**



### **Badak LNG Plant in Bontang, Indonesia**

No. Trains : 8 (22.5 MTPA LNG)

Loading Dock : 3 ( 3 LNG, 2 LPG)

**Feed Gas Supply** 

: 3,700 MMSCFD with 4 Pipe lines (2@36"; 2@42")

Badak LNG Area : 2,010 HA (220 Ha for Plant)





# **LNG Shipment**

#### **August 1977 – 5 November 2015**



| BUYERS        | TOTAL<br>(MM TON) | TOTAL<br>CARGOES |
|---------------|-------------------|------------------|
| INTERNATIONAL | 471,04            | 8.741            |
| DOMESTIC      | 4,47              | 79               |
| TOTAL         | 475,51            | 8.820            |

**❖ OBLIGATION 2015** 

Mix Cargo: 201

Standard Cargo: 185.86

**❖ REALIZATION 2015** 

Mix Cargo: 176

Standard Cargo: 161.80

**THE FIRST LNG SHIPMENT:** 

AUG 9th, 1977

LNG CONTRACTS CIF (Cost, Insurance and Fre