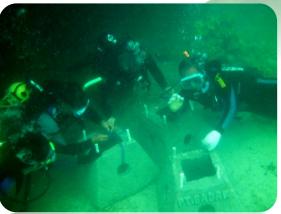

# **Coral Reef Check Monitoring Program**

☐ Coral Reef Check Monitoring Program was done to get information related to Coral Reef ecosytem.