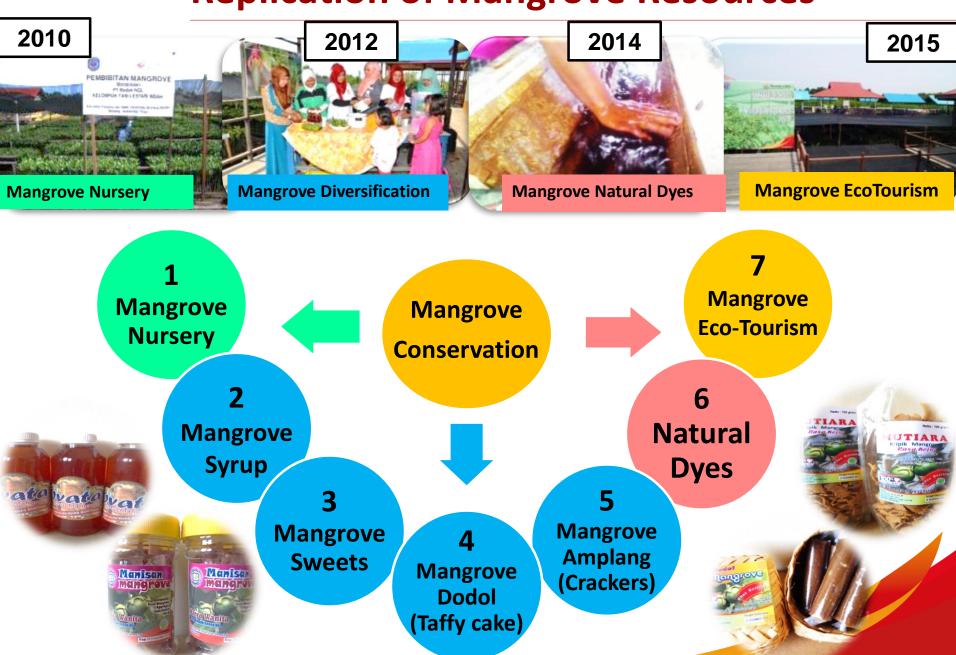

v** Area.



#### **Public**

Through Community
Development we can conserve
and keep coastal area clean and
green



#### College

Cooperates with experts in University regarding coastal conservation and CommDev

# External Factor -

# **Community Development Area**



# **Mitigation Actions for Sustainablity**







- Internal
  - Well-designed Shipping Lane
  - Control of Effluent to Seawater
- External
  - Mangrove Conservation
  - Coral Reef Transplantation
  - Community Development to support marine and coastal ecosystem



### **Mangrove Conservation**

- ☐ Mangrove **before** community development to conserve the mangrove
- Some of Mangrove Area was damaged due to bad habit of people around the area



# **ComDev: Mangrove Conservation**



# **Replication of Mangrove Resources**



#### **Coral Reef Conservation**



# **Grouper Cultivation**



# **Bio-Reef Technology**



# **Coral Reef Check Monitoring Program**

☐ Coral Reef Check Monitoring Program was done to get information related to Coral Reef ecosytem.











#### **Coastal Award 2014**





# Thank you