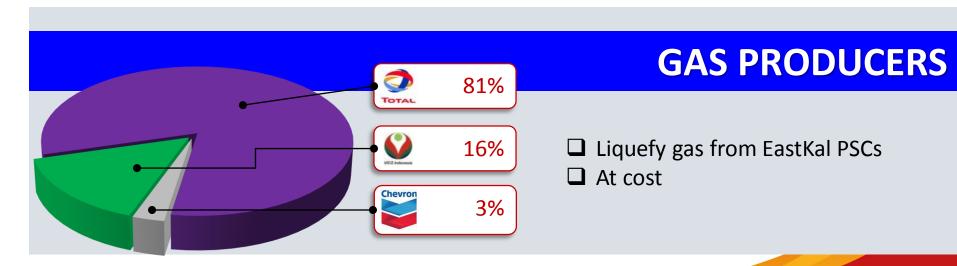

#### **MAIN GAS PRODUCERS 2015**

#### **OPERATED BY:**

**16%** 

**OPERATED BY:** 

3%

**OPERATED BY:** 

TOTAL

81%

**MAHAKAM BLOCK** 