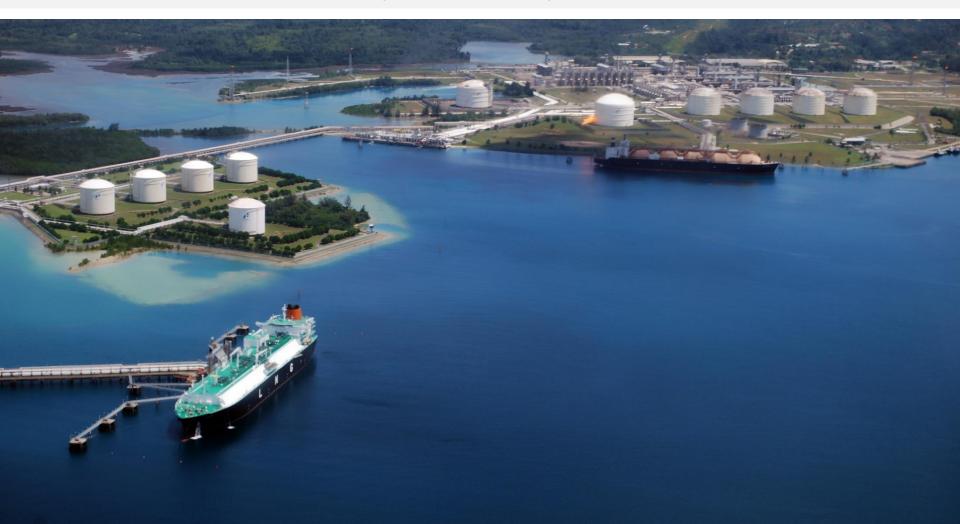

### **Badak LNG Plant in Bontang, Indonesia**

No. Trains : 8 (22.5 MTPA LNG)

Loading Dock : 3 ( 3 LNG, 2 LPG)

**Feed Gas Supply** 

: 3,700 MMSCFD with 4 Pipe lines (2@36"; 2@42")

Badak LNG Area : 2,010 HA (220 Ha for Plant)