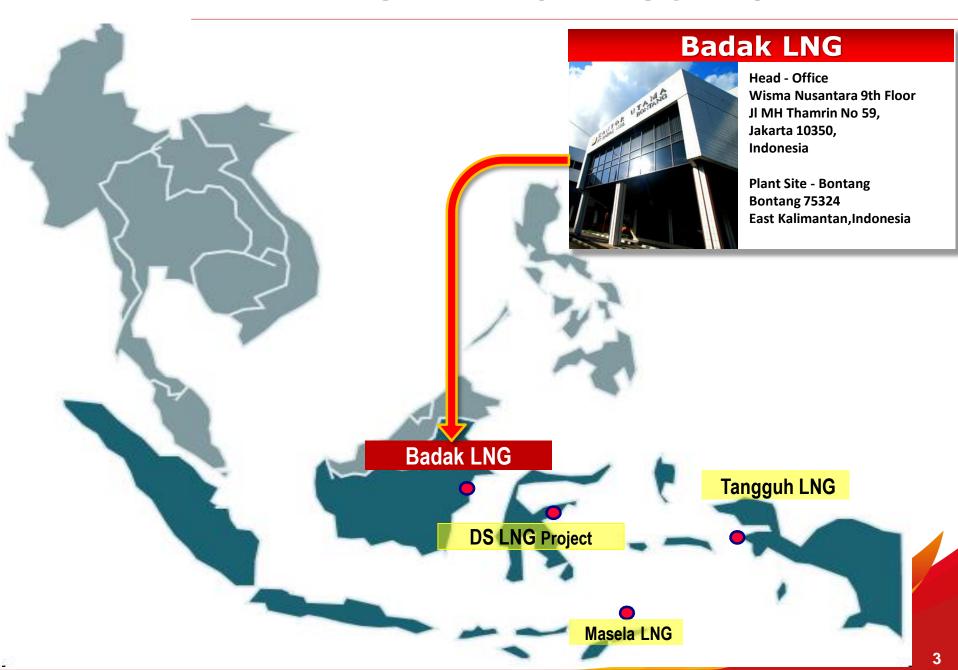

#### **BADAK LNG PLANT SITE LOCATION**

### **Badak LNG Plant in Bontang, Indonesia**

No. Trains : 8 (22.5 MTPA LNG)

Loading Dock : 3 ( 3 LNG, 2 LPG)

**Feed Gas Supply** 

: 3,700 MMSCFD with 4 Pipe lines (2@36"; 2@42")

Badak LNG Area : 2,010 HA (220 Ha for Plant)