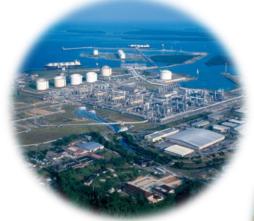

#### **BADAK LNG PLANT SITE LOCATION**

### **Badak LNG Plant in Bontang, Indonesia**

No. Trains : 8 (22.5 MTPA LNG)

Loading Dock : 3 ( 3 LNG, 2 LPG)

**Feed Gas Supply** 

: 3,700 MMSCFD with 4 Pipe lines (2@36"; 2@42")

Badak LNG Area : 2,010 HA (220 Ha for Plant)