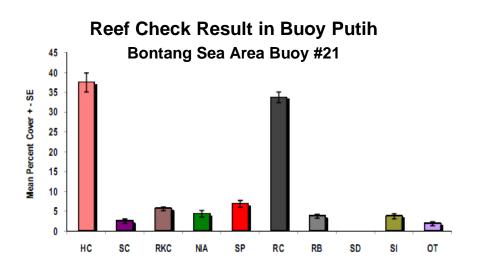

# **Coral Reef Check Monitoring Program**

☐ Coral Reef Check Monitoring Program was done to get information related to Coral Reef ecosytem.