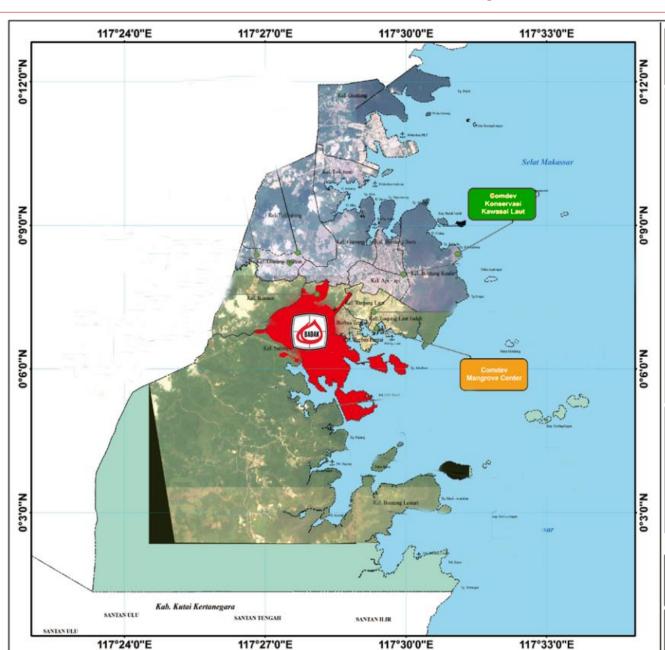

#### **BADAK LNG PLANT SITE LOCATION**

#### **Community**

- Mangrove Conservation
- Grouper Cages
- Coral Reefs Transplantation
- Culture Change

# **Badak LNG's stake in Coastal Development**

In Badak LNG's
Opinion, there are
3 area based on
its necessity:

Community
Development Area

### **Top 3 Partnership**

**Conservation** Area, **Operational** Area, and **ComDev** Area.