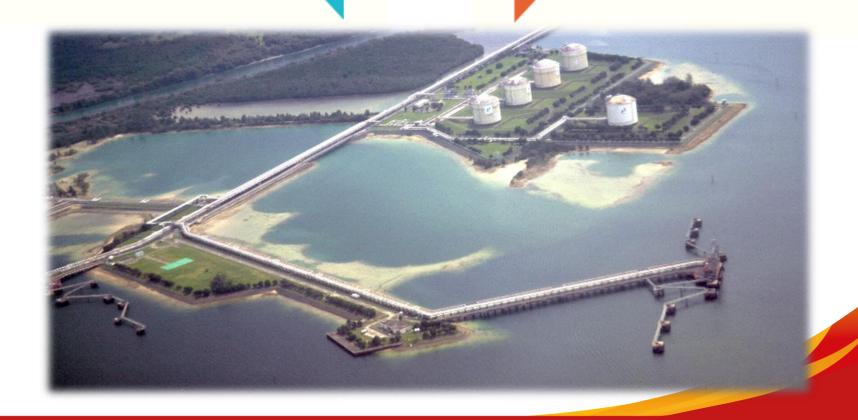

### **Badak LNG Plant in Bontang, Indonesia**

No. Trains : 8 (22.5 MTPA LNG)

Loading Dock : 3 ( 3 LNG, 2 LPG)

**Feed Gas Supply** 

: 3,700 MMSCFD with 4 Pipe lines (2@36"; 2@42")

Badak LNG Area : 2,010 HA (220 Ha for Plant)