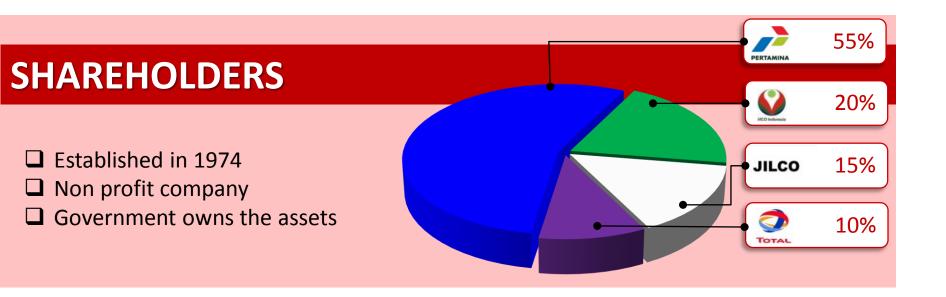

# Implementation of Environmental Based Community Development for Business Sustainability

by:

Yhenda Permana
Director&COO of Badak LNG

Da Nang, Vietnam November 19, 2015

# **SHEQ Moments**



#### **BADAK LNG PLANT SITE LOCATION**



#### **BOARD OF COMPOSITION**





#### **MAIN GAS PRODUCERS 2015**

#### **OPERATED BY:**



**16%** 



**OPERATED BY:** 



3%

**OPERATED BY:** 



TOTAL

81%

**MAHAKAM BLOCK** 

### **LNG BUSINESS CHAIN**



### **Badak LNG Plant in Bontang, Indonesia**

No. Trains : 8 (22.5 MTPA LNG)

Loading Dock : 3 ( 3 LNG, 2 LPG)

**Feed Gas Supply** 

: 3,700 MMSCFD with 4 Pipe lines (2@36"; 2@42")

Badak LNG Area : 2,010 HA (220 Ha for Plant)





# **LNG Shipment**

#### **August 1977 – 5 November 2015**



| BUYERS        | TOTAL<br>(MM TON) | TOTAL<br>CARGOES |
|---------------|-------------------|------------------|
| INTERNATIONAL | 471,04            | 8.741            |
| DOMESTIC      | 4,47              | 79               |
| TOTAL         | 475,51            | 8.820            |

**❖ OBLIGATION 2015** 

Mix Cargo: