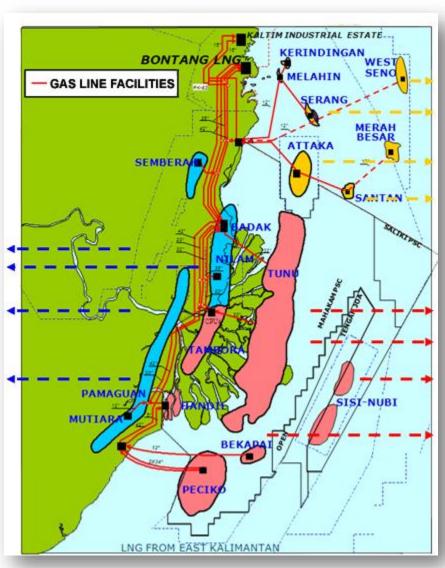

# Implementation of Environmental Based Community Development for Business Sustainability

by:

Yhenda Permana
Director&COO of Badak LNG

Da Nang, Vietnam November 19, 2015

# **SHEQ Moments**



#### **BADAK LNG PLANT SITE LOCATION**



#### **BOARD OF COMPOSITION**





#### **MAIN GAS PRODUCERS 2015**

#### **OPERATED BY:**



**16%** 



**OPERATED BY:** 



3%

**OPERATED BY:** 



TOTAL

81%

**MAHAKAM BLOCK** 

### **LNG BUSINESS CHAIN**



### **Badak LNG Plant in Bontang, Indonesia**

No. Trains : 8 (22.5 MTPA LNG)

Loading Dock : 3 ( 3 LNG, 2 LPG)

**Feed Gas Supply** 

: 3,700 MMSCFD with 4 Pipe lines (2@36"; 2@42")

Badak LNG Area : 2,010 HA (220 Ha for Plant)





# **LNG Shipment**

#### **August 1977 – 5 November 2015**



| BUYERS        | TOTAL<br>(MM TON) | TOTAL<br>CARGOES |
|---------------|-------------------|------------------|
| INTERNATIONAL | 471,04            | 8.741            |
| DOMESTIC      | 4,47              | 79               |
| TOTAL         | 475,51            | 8.820            |

**❖ OBLIGATION 2015** 

Mix Cargo: 201

Standard Cargo: 185.86

**❖ REALIZATION 2015** 

Mix Cargo: 176

Sta