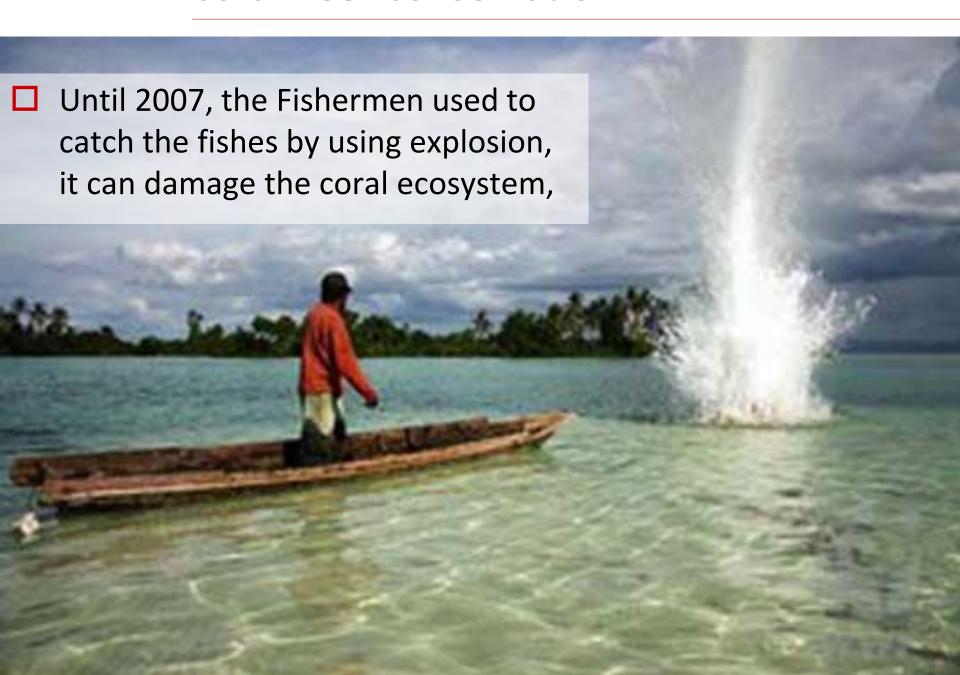

#### **Coral Reef Conservation**

# **Coral Reef Check Monitoring Program**

☐ Coral Reef Check Monitoring Program was done to get information related to Coral Reef ecosytem.