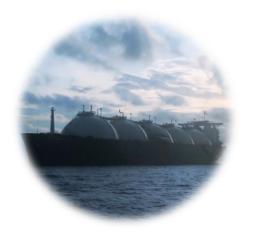

### **Badak LNG Plant in Bontang, Indonesia**

No. Trains : 8 (22.5 MTPA LNG)

Loading Dock : 3 ( 3 LNG, 2 LPG)

**Feed Gas Supply** 

: 3,700 MMSCFD with 4 Pipe lines (2@36"; 2@42")

Badak LNG Area : 2,010 HA (220 Ha for Plant)